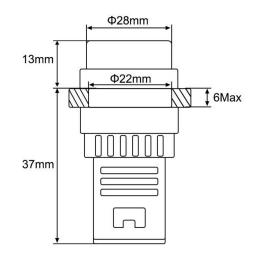

### **SECTIONS AND DIMENSIONS**

| PRODUCT CODE | DİAMETER (mm) | DESCRIPTION              | COLOUR |
|--------------|---------------|--------------------------|--------|
| 22 - S       | 22            | Led Signal 220V<br>AC-DC | Yellow |